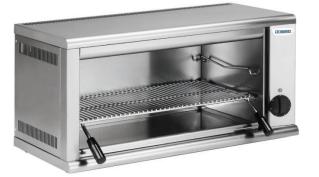

#### ULTRA-RAPID ELECTRIC SALAMANDER CLOSED ON 3 SIDES (QSEF)

• Stainless steel structure closed on 3 sides for greater energy savings and faster cooking times.

• Ultra-rapid infrared heating elements installed on the upper plate, protected by a glass ceramic plate.

• On first startup, the set operating temperature is reached in just 20 seconds. For subsequent uses, it takes just 5 seconds, leading to substantial energy savings.

• Chrome-plated steel rod grid with heat-resistant handles (it can be positioned at 2 different heights) and removable grease collection container.

- Rubberised plastic feet.
- Wall installation brackets (optional)

• A salamander is a versatile appliance used for cooking au gratin, keeping ready-to-serve dishes warm, finishing baked dishes like lasagna and flans, as well as grilling and finishing meats such as hamburgers, steaks, sausages, and cutlets.