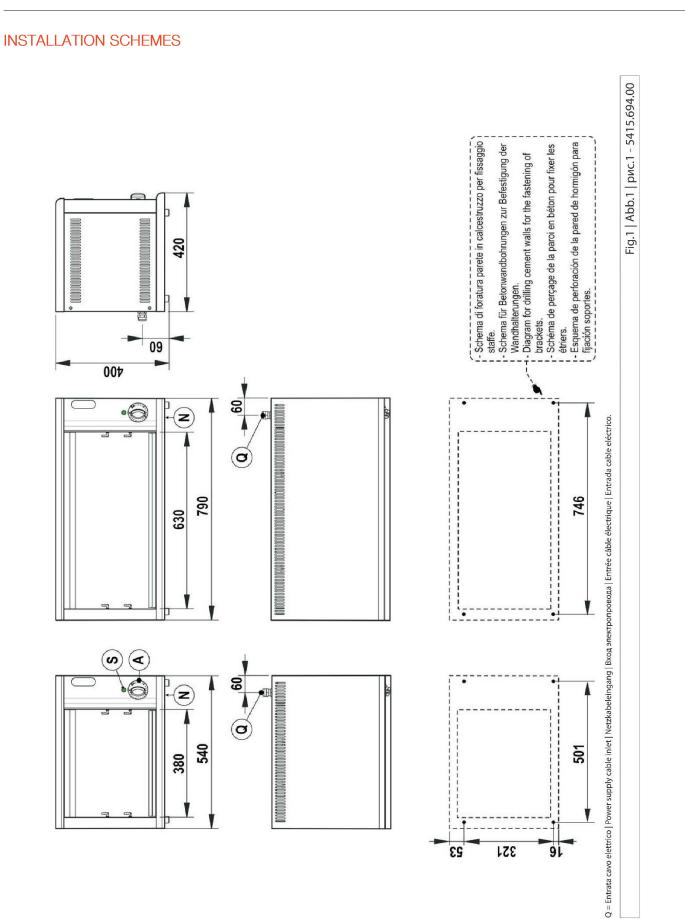

#### TECHNICAL DATA

| TOTAL POWER                          | 4 kW                  | ELECTRIC POWER                      | 4 kW       |
|--------------------------------------|-----------------------|-------------------------------------|------------|
| FREQUENCY                            | 50/60 Hz              | VOLTAGE                             | 400 2N ~ V |
| GUIDES                               | n° 2                  | HEATING PLATES                      | n° 1       |
| MINIMUM POWER CABLE<br>CROSS-SECTION | 5 x 1,5 n° - mm²      | COOKING SURFACE                     | 63x39 cm   |
| TIMER                                | 0-30 min              | ELECTRIC CABLE TYPE                 | H07 RN-F   |
| HEATING ZONES                        | n° 1                  | ELECTRICAL CONNECTION<br>HEIGHT (Y) | 0 mm       |
| WIDTH                                | 79 cm                 | DEPTH                               | 42 cm      |
| HEIGHT                               | 39 cm                 | PACKAGE WIDTH                       | 85,0 cm    |
| PACKAGE DEPTH                        | 49,0 cm               | PACKAGE HEIGHT                      | 46,0 cm    |
| NET WEIGHT                           | 22,7000 kg            | GROSS WEIGHT                        | 25 kg      |
| VOLUME                               | 0,1900 m <sup>3</sup> | HARMONISED CODE                     | 84198180   |
|                                      |                       |                                     |            |