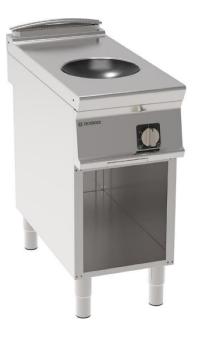

## FREESTANDING WOK INDUCTION BOILING TOP ON OPEN CABINET

- Freestanding wok induction boiling top (40 cm) on an open cabinet.
- AISI 304 stainless steel height-adjustable feet (133/195 mm).

• AISI 304 stainless steel 2mm thick worktop and Scotch Brite finish with internal side-by-side joining system.

• AISI 304 stainless steel control panel and side panels.

 $\bullet$  Glass ceramic top (Ø 30 and 6 mm thick) hermetically sealed to the top for maximum hygiene and ease of cleaning.

- 5 kW single area.
- Power regulator 0-6-infinite.
- Increased heating speed compared to other wok types.
- Heating is enabled only when in contact with the pan, saving energy and reducing overheating.
- Front air filter drawer easily accessible for cleaning and replacement.
- LED light for detecting pans and signalling operation and errors.
- To optimise efficiency, use high-quality induction wok pans.
- Technical compartment for easy connection to the electrical network.
- Avoid placing above ovens or refrigerated bases.