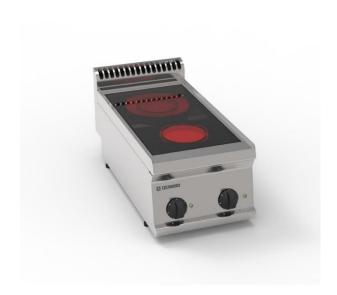

## GLASS CERAMIC ELECTRIC BOILING TOP WITH 2 HEATING ZONES (TOP VERSION)

- Stainless steel control panel, side and back panels.
- Module coupling system with external side joints.
- Stainless steel control panel, side and back panels.
- Module coupling system with external side joints.
- Technical compartment to facilitate connection to the electrical network.