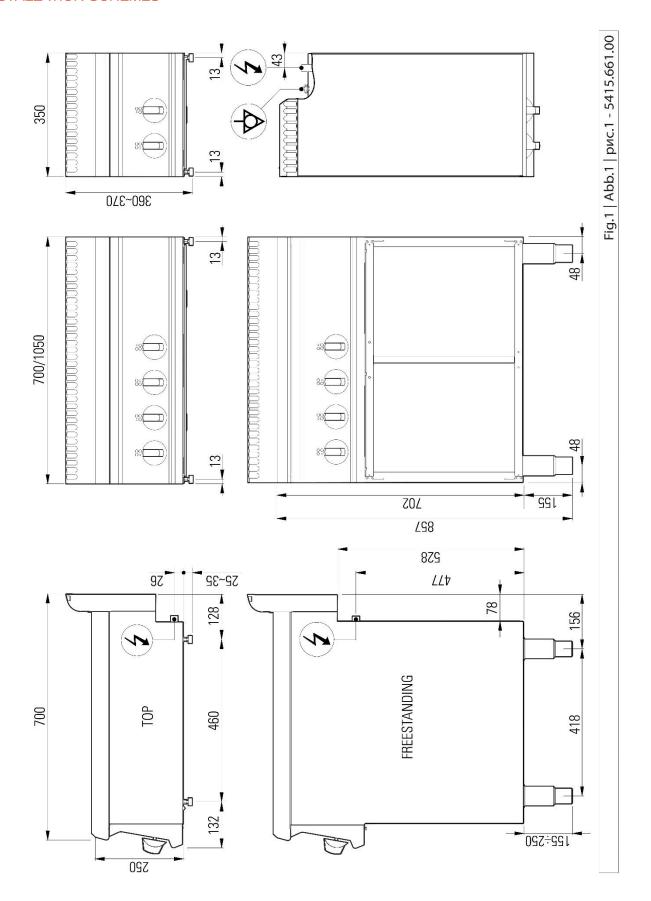

| 28 cm               | PACKAGE WIDTH                       | 80 cm                |
| PACKAGE DEPTH                        | 42 cm               | PACKAGE HEIGHT                      | 54 cm                |
| NET WEIGHT                           | 13,6000 kg          | GROSS WEIGHT                        | 18,2 kg              |
| VOLUME                               | 0,18 m <sup>3</sup> | HARMONISED CODE                     | 84198180             |
| LATENT HEAT RELEASE                  | 344.0 W             | SENSIBLE HEAT RELEASE               | 860.0 W              |
| STEAM RELEASE                        | 507.4 g/h           |                                     |                      |

## **ACCESSORIES**

220585 JOINT



## **INSTALLATION SCHEMES**