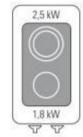

| TECHNICAL DATA                       |                     |                                     |                      |
|--------------------------------------|---------------------|-------------------------------------|----------------------|
| TOTAL POWER                          | 4,3 kW              | ELECTRIC POWER                      | 4,3 kW               |
| FREQUENCY                            | 50/60 Hz            | VOLTAGE                             | 400 2N ~ V           |
| BOILING TOP POWER                    | 4,3 kW              | COOKING ZONE POWER                  | 1x1,8 + 1x2,5 n°- kW |
| 2-ZONE HEATING ELEMENTS              | n° 1                | NUMBER OF COOKING ZONES             | n° 4                 |
| MINIMUM POWER CABLE<br>CROSS-SECTION | 5 x 1,5 n° - mm²    | ELECTRIC CABLE TYPE                 | H07 RN-F             |
| ELECTRICAL CONNECTION<br>HEIGHT (H)  | 26 mm               | ELECTRICAL CONNECTION<br>HEIGHT (X) | 307 mm               |
| ELECTRICAL CONNECTION<br>HEIGHT (Y)  | -78 mm              | FOOT HEIGHT                         | 15 mm                |
| FOOT ADJUSTMENT                      | 15/25 mm            | IPX RATING                          | 4                    |
| WIDTH                                | 35 cm               | DEPTH                               | 70 cm                |
| HEIGHT                               | 28 cm               | PACKAGE WIDTH                       | 80 cm                |
| PACKAGE DEPTH                        | 42 cm               | PACKAGE HEIGHT                      | 54 cm                |
| NET WEIGHT                           | 13,6000 kg          | GROSS WEIGHT                        | 18,2 kg              |
| VOLUME                               | 0,18 m <sup>3</sup> | HARMONISED CODE                     | 84198180             |
| LATENT HEAT RELEASE                  | 344.0 W             | SENSIBLE HEAT RELEASE               | 860.0 W              |
| STEAM RELEASE                        | 507.4 g/h           |                                     |                      |