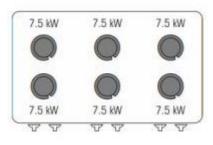

### **TECHNICAL DATA**

| TOTAL POWER               | 45 kW           | GAS POWER                 | 45 kW                    |
|---------------------------|-----------------|---------------------------|--------------------------|
| OPEN BURNER POWER         | 6x7,5 n°- kW    | BOILING TOP POWER         | 45 kW                    |
| NATURAL GAS CONSUMPTION   | 4,76 m³/h       | LPG CONSUMPTION           | 3.55 m³/h                |
| NUMBER OF BURNERS         | n° 6            | BOILING PAN SUPPORT       | RAAF enamelled cast iron |
| GAS CONNECTION DIAMETER   | 3/4"G EN10226-1 | GAS CONNECTION HEIGHT (H) | 35 mm                    |
| GAS CONNECTION HEIGHT (X) | 1166 mm         | GAS CONNECTION HEIGHT (Y) | -63 mm                   |
| FOOT HEIGHT               | 15 mm           | FOOT ADJUSTMENT           | 15/25 mm                 |
| WIDTH                     | 120 cm          | DEPTH                     | 70 cm                    |
| HEIGHT                    | 28 cm           | PACKAGE WIDTH             | 127 cm                   |
| PACKAGE DEPTH             | 81 cm           | PACKAGE HEIGHT            | 54 cm                    |
| NET WEIGHT                | 79,1 kg         | GROSS WEIGHT              | 89,6 kg                  |
| VOLUME                    | 0,55 m³         | HARMONISED CODE           | 84198180                 |
| LATENT HEAT RELEASE       | 5400.0 W        | SENSIBLE HEAT RELEASE     | 13500.0 W                |
| STEAM RELEASE             | 7920.0 g/h      |                           |                          |