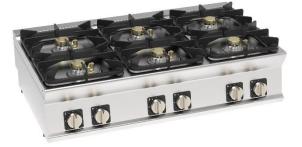

#### 6-BURNER HERMETIC GAS BOILING TOP WITH CAST IRON GRID (TOP VERSION)

- AISI 304 stainless steel worktop and Scotch Brite finish with internal side-by-side joining system.
- AISI 304 stainless steel control panel and side panels.
- Technical compartment to facilitate connection to the gas network.
- The gas appliances are CE-certified by German body DVGW and have passed the most stringent safety tests.

### **TECHNICAL DATA**

| TOTAL POWER               | 45 kW           | GAS POWER                 | 45 kW                    |
|---------------------------|-----------------|---------------------------|--------------------------|
| OPEN BURNER POWER         | 6x7,5 n°- kW    | BOILING TOP POWER         | 45 kW                    |
| NATURAL GAS CONSUMPTION   | 4,76 m³/h       | LPG CONSUMPTION           | 3.55 m³/h                |
| NUMBER OF BURNERS         | n° 6            | BOILING PAN SUPPORT       | RAAF enamelled cast iron |
| GAS CONNECTION DIAMETER   | 3/4"G EN10226-1 | GAS CONNECTION HEIGHT (H) | 35 mm                    |
| GAS CONNECTION HEIGHT (X) | 1166 mm         | GAS CONNECTION HEIGHT (Y) | -63 mm                   |
| FOOT HEIGHT               | 15 mm           | FOOT ADJUSTMENT           | 15/25 mm                 |
| WIDTH                     | 120 cm          | DEPTH                     | 70 cm                    |
| HEIGHT                    | 28 cm           | PACKAGE WIDTH             | 127 cm                   |
| PACKAGE DEPTH             | 81 cm           | PACKAGE HEIGHT            | 54 cm                    |
| NET WEIGHT                | 79,1 kg         | GROSS WEIGHT              | 89,6 kg                  |
| VOLUME                    | 0,55 m³         | HARMONISED CODE           | 84198180                 |
| LATENT HEAT RELEASE       | 5400.0 W        | SENSIBLE HEAT RELEASE     | 13500.0 W                |
| STEAM RELEASE             | 7920.0 g/h      |                           |                          |