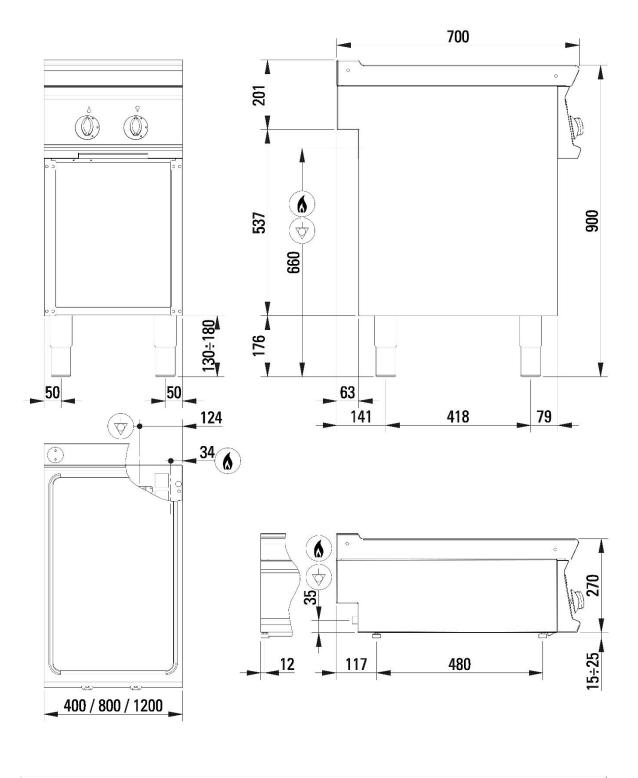

## INSTALLATION SCHEMES

Fig.1 | Abb.1 | рис.1 - 5415.649.00

### **TECHNICAL DATA**

| TOTAL POWER               | 45 kW           | GAS POWER                 | 45 kW                    |
|---------------------------|-----------------|---------------------------|--------------------------|
| OPEN BURNER POWER         | 6x7,5 n°- kW    | BOILING TOP POWER         | 45 kW                    |
| NATURAL GAS CONSUMPTION   | 4,76 m³/h       | LPG CONSUMPTION           | 3.55 m³/h                |
| NUMBER OF BURNERS         | n° 6            | BOILING PAN SUPPORT       | RAAF enamelled cast iron |
| GAS CONNECTION DIAMETER   | 3/4"G EN10226-1 | GAS CONNECTION HEIGHT (H) | 35 mm                    |
| GAS CONNECTION HEIGHT (X) | 1166 mm         | GAS CONNECTION HEIGHT (Y) | -63 mm                   |
| FOOT HEIGHT               | 15 mm           | FOOT ADJUSTMENT           | 15/25 mm                 |
| WIDTH                     | 120 cm          | DEPTH                     | 70 cm                    |
| HEIGHT                    | 28 cm           | PACKAGE WIDTH             | 127 cm                   |
| PACKAGE DEPTH             | 81 cm           | PACKAGE HEIGHT            | 54 cm                    |
| NET WEIGHT                | 79,1 kg         | GROSS WEIGHT              | 89,6 kg                  |
| VOLUME                    | 0,55 m³         | HARMONISED CODE           | 84198180                 |
| LATENT HEAT RELEASE       | 5400.0 W        | SENSIBLE HEAT RELEASE     | 13500.0 W                |
| STEAM RELEASE             | 7920.0 g/h      |                           |                          |