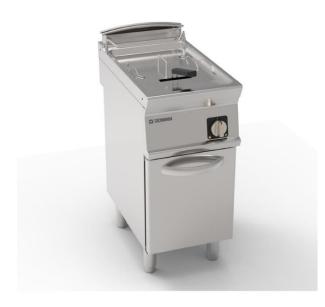

## TECNO74

716055

FR43FE7

FREESTANDING SINGLE TANK 13L ELECTRIC FRYERWITH IN-TANK ROTATING HEATING ELEMENTS ON CLOSED CABINET - BASKETS, LIDS AND OIL DRAINING TANK INCLUDED

- Freestanding electric fryer 13 L on a closed cabinet (40 cm).
- Power: 12 kW.
- Heating through AISI 304 stainless steel rotating armoured heating elements for easy cleaning of the tank and worktop.
- Basket support fixed to the worktop rear.
- Draining on the tank bottom.
- AISI 304 stainless steel height-adjustable feet (133/195 mm).
- Tank with a filter for collecting oil inside the cabinet, baskets and lids included.
- AISI 304 stainless steel worktop and Scotch Brite finish with internal side-by-side joining system.
- AISI 304 stainless steel control panel and side panels.
- Deep drawn worktop with a seamlessly welded AISI 304 deep drawn cooking tank, featuring rounded corners.
- Rounded internal profile of the tank to facilitate cleaning, complying with hygiene standards.
- Large front basin and front zone for oil and foam expansion.
- Adjustable operating thermostat ranging between 100°C and 190°C below oil smoke point.
- Bulb thermostats immersed in oil are more efficient in sensing the temperature inside the tank, promptly adjusting the oil to the desired temperature, minimising smoke points, and prolonging the oil life.
- A safety thermostat triggers in case of abnormal operation.
- Green light indicating voltage presence.
- Orange light indicating that the heating elements are heating up.
- Technical compartment for easy connection to the electrical network.