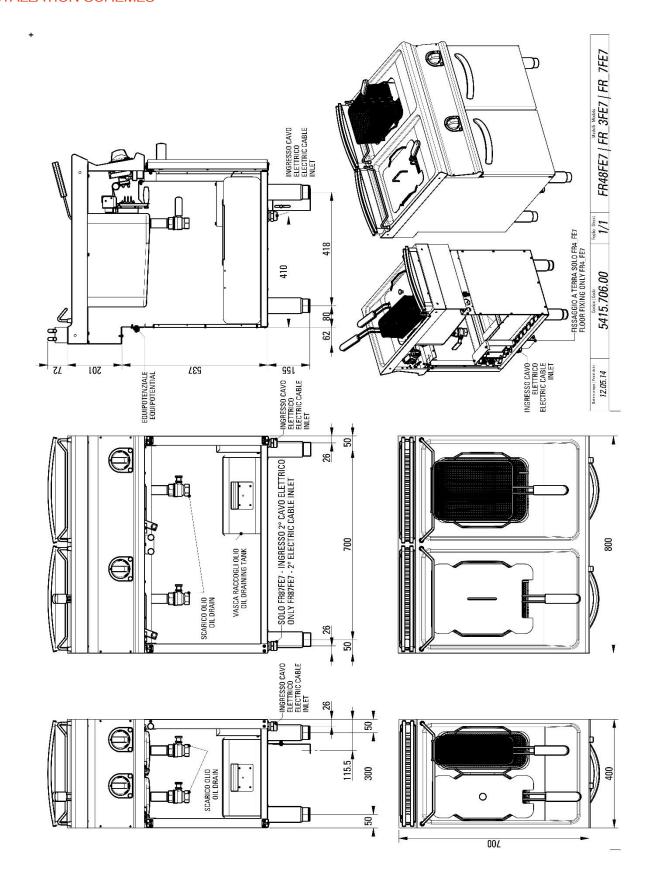

| 0,42        | NOMENCLATURA COMBINATA | 84198180    |
| LATENT HEAT RELEASE                               | 8400.0 W    | SENSIBLE HEAT RELEASE  | 1080.0 W    |
| STEAM RELEASE                                     | 12360.0 g/h |                        |             |
|                                                   |             |                        |             |

## **ACCESSORIES**

220620 EXTRA FRYER BASKET (13 AND 14L) - DIM. CM (21.5X29.5X12H) 220650 2 EXTRA FRYER BASKETS (8+8/13/14L) - DIM. CM (10.5X29.5X12H)

719004 TECNO74 REAR COVERING PANEL FOR FREESTANDING ELEMENTS (L=40CM)

799503 SIDE COVERING PANEL FOR FREESTANDING MODULE

799506 PAIR OF CLOSING ELEMENTS (L=70CM)

799507 EXTRA OIL-RECOVERY TANK FOR FRYERS (8+8L, 13L, 17L)



## **INSTALLATION SCHEMES**