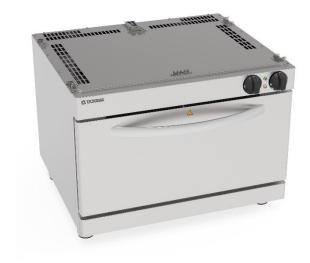

## TECNO74

716194

F8E7

GN2/1 ELECTRIC STATIC OVEN BASE WITH 1 GRID - SUITABLE ONLY FOR (2X40 CM) OR (1X80 CM) TOP ELEMENTS ONLY

- $\bullet$  AISI 304 stainless steel worktop and Scotch Brite finish with internal side-by-side joining system.
- AISI 304 stainless steel control panel and side panels.
- AISI 304 stainless steel worktop and Scotch Brite finish with internal side-by-side joining system.
- AISI 304 stainless steel control panel and side panels.