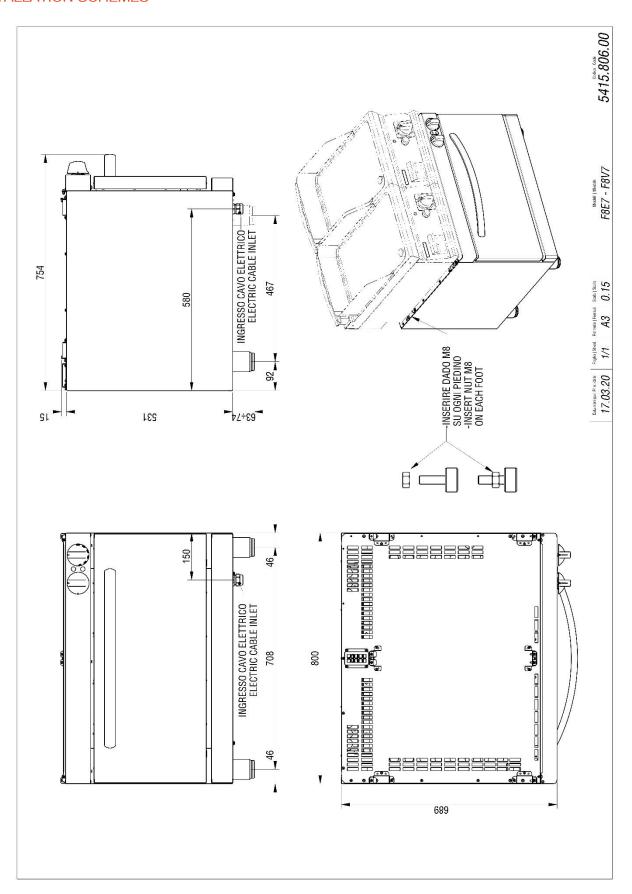

## **INSTALLATION SCHEMES**

| TECHNICAL DATA                      |                     |                                      |                  |
|-------------------------------------|---------------------|--------------------------------------|------------------|
| TOTAL POWER                         | 5,3 kW              | ELECTRIC POWER                       | 5,3 kW           |
| FREQUENCY                           | 50/60 Hz            | VOLTAGE                              | 400 3N ~ V       |
| OVEN POWER                          | 5,3 kW              | TRAY CAPACITY                        | n° 4xGN2/1       |
| COOKING CHAMBER<br>DIMENSIONS       | 57,5x65x30 cm       | OVEN DIMENSIONS                      | GN2/1            |
| GUIDES                              | n° 4                | VERTICAL DISTANCE BETWEEN TRAYS      | 6 cm             |
| OVEN TEMPERATURE RANGE              | 60÷270 °C           | MINIMUM POWER CABLE<br>CROSS-SECTION | 5 x 1,5 n° - mm² |
| ELECTRIC CABLE TYPE                 | H07 RN-F            | OVEN TYPE                            | Static           |
| ELECTRICAL CONNECTION<br>HEIGHT (Y) | -580 mm             | IPX RATING                           | 4                |
| WIDTH                               | 80 cm               | DEPTH                                | 70 cm            |
| HEIGHT                              | 60 cm               | PACKAGE WIDTH                        | 84 cm            |
| PACKAGE DEPTH                       | 80 cm               | PACKAGE HEIGHT                       | 81 cm            |
| NET WEIGHT                          | 70 kg               | GROSS WEIGHT                         | 80 kg            |
| VOLUME                              | 0,54 m <sup>3</sup> | HARMONISED CODE                      | 84198180         |