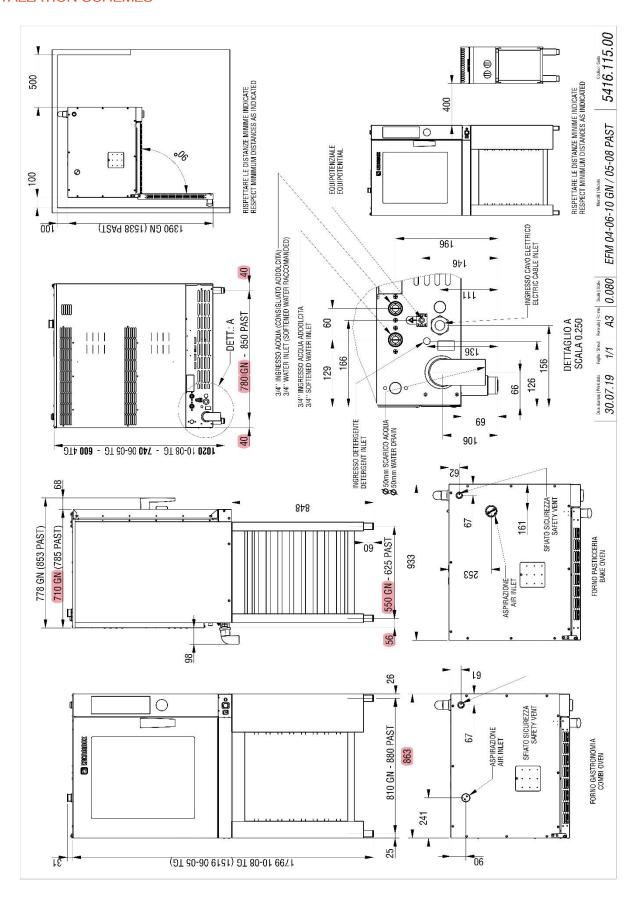

|
| 951976       | BASE WITH SIDE RUNNERS FOR 6 AND 10 GN1/1 TRAYS TECNOCOMBI OVENS                                        | 951981         | STACKING ELEMENT FOR 6 AND 10 GN1/1 TRAY<br>TECNOCOMBI OVENS ON 5-TRAY BLAST<br>FREEZERS              |
| 951983       | WHEELS KIT FOR OVENS BASE                                                                               | 951992         | CONDENSATING EXTRACTOR HOOD FOR 6<br>GN1/1AND 10 GN1/1 TECNOCOMBI, 230V,<br>50/60HZ,0.25KW MOTOR      |
| 951993       | STACKING KIT FOR 6+10 TRAYS<br>NEXT/TECNOCOMBI ELECTRIC OVENS                                           | 951996         | KIT SOVRAPPOSIZIONE FORNI 06+04GN MY24                                                                |



## **INSTALLATION SCHEMES**