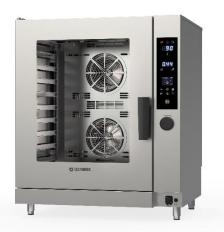

## TECNOCOMBI

952653

EOM<sub>10</sub>D

D SERIES TECNOCOMBI XTRA ELECTRIC COMBI STEAMER WITH 10 TRAYS GN1/1 ELECTRONIC CONTROL, PROGRAMMABLE RECIPES AND DIRECT STEAM

- 10-tray GN 1/1 electric digital combi steamer with direct steam.
- Cooking chamber lighting through LEDs in the door.
- Deep drawn and hermetically welded cooking chamber.
- Cooking chamber made of AISI 304 stainless steel (1 mm thick) featuring rounded corners to prevent dirt buildups. The polished steel finish improves heat refraction, reduces steel roughness, and prevents corrosion from chemicals, allowing easy removal of food residues.
- AISI 304 watertight door with high-performance and easily replaceable gasket and 2 glass panes: the outer pane is 4 mm thick and the inner pane is 6 mm thick with a thermal reflective treatment for enhanced energy efficiency. Air tunnel in the door for operator safety.
- Anti-slip and anti-fingerprint handle with right/left opening.
- The capacitive touch buttons and push & scroll dial speed up the selection and confirmation procedures.

The control panels are equipped with:

- two alphanumeric displays: one for temperature control and one for time or the temperature detected by the core probe;
- a high-visibility colour LCD-TFT display, ensuring optimal visualisation of recipes and 8 energy-efficient cooking cycles for excellent end results.
- The professional fans are governed by an inverter, work with 4 speeds and stop instantly when rotation is reversed and the door is opened.
- $\bullet$  In the mixed cycle you can manage up to 19 humidity levels at 5% intervals from 0% to 90%.
- The play button lights up in different colours to show the status of the oven.
- Programmable steam puff up to 20 seconds, enhancing humidity levels in the cooking chamber during convection mode.
- Up to 300 cooking programs, including both uploaded and chefcreated ones.
- Cloud platform for controlling recipes and ovens easily.